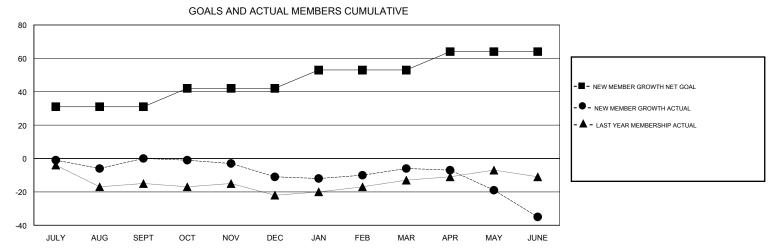

## District 9 NW

Results as of: 6/30/2017

| DROPPED CLUBS: 1  DROPPED MEMBERS |         | 24 CLUBS OF 44 ADDED 1 OR MORE<br>NEW MEMBERS | GENDER DISTR<br>MALE<br>FEMALE    | 1BUTION<br>757 (80.79%)<br>180 (19.21%) |     |
|-----------------------------------|---------|-----------------------------------------------|-----------------------------------|-----------------------------------------|-----|
| DECEASED                          | 12      | CLICK HERE FOR CHANN ATIVE                    | TOTAL FAMILY UNIT MEMBERS         |                                         | 116 |
| CLUB CANCELLED OTHER              | 2<br>87 | CLICK HERE FOR CUMULATIVE  MEMBERSHIP DATA    | FAMILY MEMBERS PAYING HALF 5 DUES |                                         | 58  |
| TOTAL                             | 101     |                                               |                                   |                                         |     |