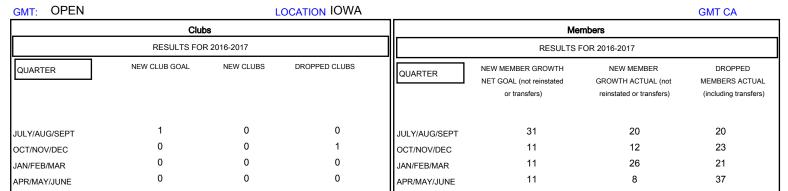

## District 9 NW

Results as of: 6/30/2017

| DROPPED CLUBS: 1  DROPPED MEMBERS |         | 24 CLUBS OF 44 ADDED 1 OR MORE<br>NEW MEMBERS | GENDER DISTR<br>MALE<br>FEMALE    | 1BUTION<br>757 (80.79%)<br>180 (19.21%) |     |
|-----------------------------------|---------|-----------------------------------------------|-----------------------------------|-----------------------------------------|-----|
| DECEASED                          | 12      | CLICK HERE FOR CHANN ATIVE                    | TOTAL FAMILY UNIT MEMBERS         |                                         | 116 |
| CLUB CANCELLED OTHER              | 2<br>87 | CLICK HERE FOR CUMULATIVE  MEMBERSHIP DATA    | FAMILY MEMBERS PAYING HALF 5 DUES |                                         | 58  |
| TOTAL                             | 101     |                                               |                                   |                                         |     |